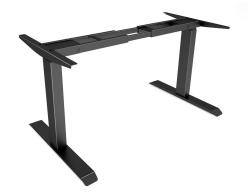

## **FEATURES & SPECIFICATIONS**

- -AFRDI certified
- -Lift capacity of 180kg evenly distributed
- -Heavy duty 90x60mm leg profile
- -Height range of 600-1250mm (excluding top)
- -Top depth compatability of 600-900mm D
- -Top width compatability of 1100-1800mm W
- (2000mm wide top with extension rails)
- -Internal mounted motors within each 3-stage lift column
- -Lift rate of 33mm/s
- -Anti-collision and soft start/stop
- -Thermal overheat protection
- -Programmable min/max height limits
- -3 memory handset controller with build in USB-C charger
- -Programmable timer for stand reminder
- -Child-lock feature
- -5 year warranty on motor and electrical components
- -10 year warranty on steel frame components
- -Foot lenght of 700mm (600mm foot also available)