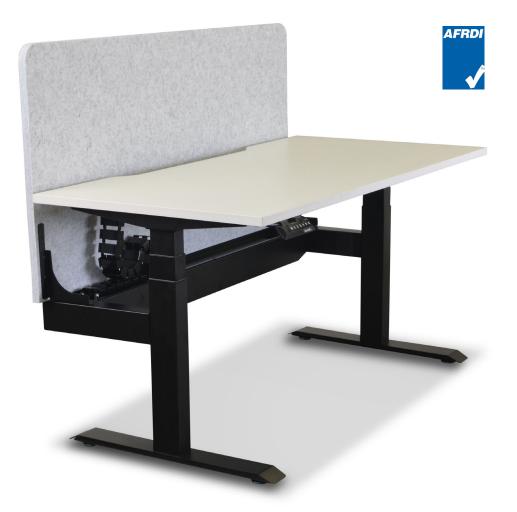

## **FEATURES & SPECIFICATIONS**

- -AFRDI certified
- -Lift capacity of 180kg evenly distributed
- -Heavy duty 90x60mm leg profile
- -Height range of 600-1250mm (excluding top)
- -Top depth compatability of 600-900mm D
- -Top width compatability of 1100-1800mm W
- (2000mm wide top with extension rails)
- -Internal mounted motors within each 3-stage lift column
- -Lift rate of 33mm/s
- -Anti-collision and soft start/stop
- -Thermal overheat protection
- -Programmable min/max height limits
- -3 memory handset controller with build in USB-C charger
- -Programmable timer for stand reminder
- -Child-lock feature
- -5 year warranty on motor and electrical components
- -10 year warranty on steel frame components
- -Foot lenght of 700mm (600mm foot also available)